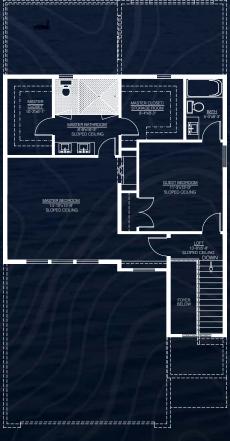

# Model B Second Floor Master

- 1,697 SqFt Total Living Space935 SqFt Of First Floor Living Space
- 764 SqFt Of Second Floor Living Space
- 2 Bedrooms
- 2.5 Baths
- 516 SqFt Garage Area
- 63 SqFt Mechanical Area
- 30 SqFt Optional Front Porch153 SqFt Optional Rear Porch