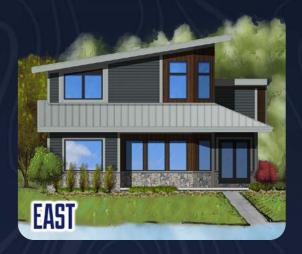

# The Harbor Homes

### Model A First Floor Master

- 1,884 SqFt Total Living Space
- 1,290 SqFt Of First Floor Living Space
- 594 SqFt Of Second Floor Living Space
- 2 Bedrooms
- Additional Third Bedroom/Flex Space
- 2.5 Baths
- 518 SqFt Garage Area57 SqFt Mechanical Area

# Model B Second Floor Master

- 1,697 SqFt Total Living Space935 SqFt Of First Floor Living Space
- 764 SqFt Of Second Floor Living Space
- 2 Bedrooms
- 2.5 Baths
- 516 SqFt Garage Area
- 63 SqFt Mechanical Area
- 30 SqFt Optional Front Porch153 SqFt Optional Rear Porch