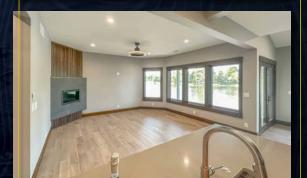

### Custom Design Studio J

- In-floor radiant heat in main living space & first floor master bed/bath.
- Paint selection options.
- Solid surface flooring throughout the home.

### Model A First Floor Master

- 1,884 SqFt Total Living Space
- 1,290 SqFt Of First Floor Living Space
- 594 SqFt Of Second Floor Living Space
- 2 Bedrooms
- Additional Third Bedroom/Flex Space
- 2.5 Baths
- 518 SqFt Garage Area57 SqFt Mechanical Area

# Model B Second Floor Master

- 1,697 SqFt Total Living Space935 SqFt Of First Floor Living Space
- 764 SqFt Of Second Floor Living Space
- 2 Bedrooms
- 2.5 Baths
- 516 SqFt Garage Area
- 63 SqFt Mechanical Area
- 30 SqFt Optional Front Porch153 SqFt Optional Rear Porch