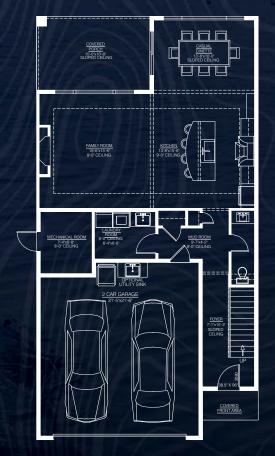

# Model B Second Floor Master

- 1,697 SqFt Total Living Space935 SqFt Of First Floor Living Space
- 764 SqFt Of Second Floor Living Space
- 2 Bedrooms
- 2.5 Baths
- 516 SqFt Garage Area
- 63 SqFt Mechanical Area
- 30 SqFt Optional Front Porch153 SqFt Optional Rear Porch