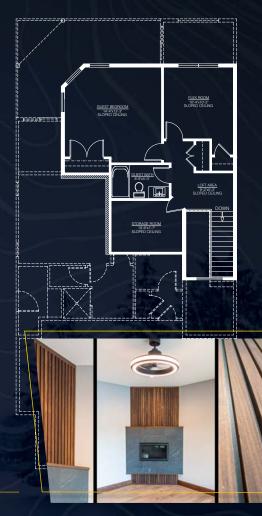

### Model A First Floor Master

- 1,884 SqFt Total Living Space
- 1,290 SqFt Of First Floor Living Space
- 594 SqFt Of Second Floor Living Space
- 2 Bedrooms
- Additional Third Bedroom/Flex Space
- 2.5 Baths
- 518 SqFt Garage Area57 SqFt Mechanical Area

- 30 SqFt Front Porch201 SqFt Rear Porch