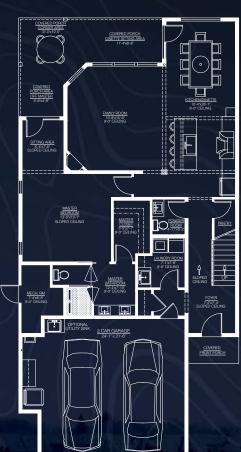

### Model A First Floor Master

- 1,884 SqFt Total Living Space
- 1,290 SqFt Of First Floor Living Space
- 594 SqFt Of Second Floor Living Space
- 2 Bedrooms
- Additional Third Bedroom/Flex Space
- 2.5 Baths
- 518 SqFt Garage Area57 SqFt Mechanical Area

- 30 SqFt Front Porch201 SqFt Rear Porch